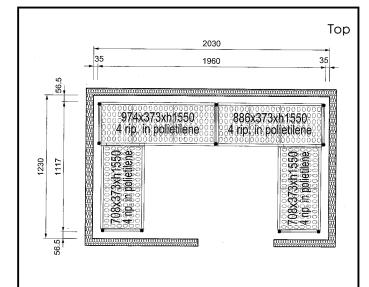

## Stainless Steel Preparation Aluminum Shelving Set for 2030x1230 mm cold rooms

| ITEM #  |  |  |
|---------|--|--|
| MODEL # |  |  |
| NAME #  |  |  |
|         |  |  |
| SIS #   |  |  |
| AIA #   |  |  |

137095 (CRS2012)

Shelving Set, composed of aluminium uprights and 4 polyethylene louvered shelves, for 2030x1230 mm Cold Rooms

### Item No.

4-level shelving set. Designed for corner installation along the sides of the cold room. Louvered sectional polyethylene shelves (depth=373mm). Aluminium (20 micron) side uprights (height=1550mm). Adjustable feet.

### **Key Information:**

Uprights

137095 (CRS2012)2External dimensions, Width:708 mmExternal dimensions, Depth:373 mmExternal dimensions, Height:1550 mmMax loading weight:2400 kgNet weight:59 kg